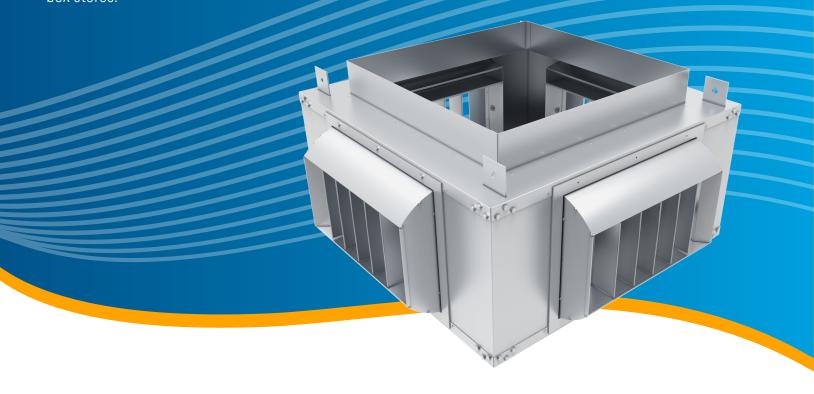

## TVM

The TVM Ventilation Modules are designed for systems that require the distribution of a high volume of air from a single point through long adjustable air patterns in large facilities with high ceilings like data and distribution centers, warehouses, athletic centers and big box stores.

## **FEATURES & BENEFITS**

- The TVM plenums are made of steel with internal reinforcement.
- Air flows from 4,000 to 25,000 CFM through multiple drum louver outlets made from extruded aluminum.
- Drum louvers can be adjusted 30° vertically up or down from their center position, as well as horizontally using the individually adjustable louver blades.
- Efficient air distribution through each outlet is achieved thanks to the interior baffle design.