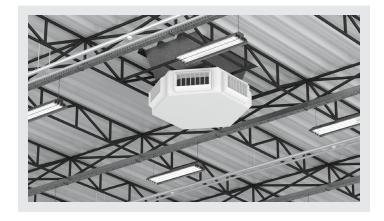

## TVM

The TVM Ventilation Modules are designed for systems that require the distribution of a high volume of air from a single point through long adjustable air patterns in large facilities with high ceilings like data and distribution centers, warehouses, athletic centers and big box stores.